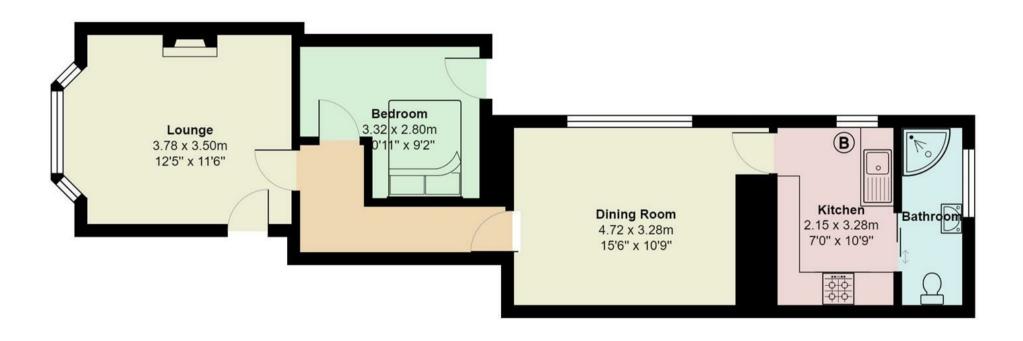

### Cowbridge Road East, Canton

Total Area: 55.9 m<sup>2</sup> ... 602 ft<sup>2</sup>

All measurements are approximate and for display purposes only